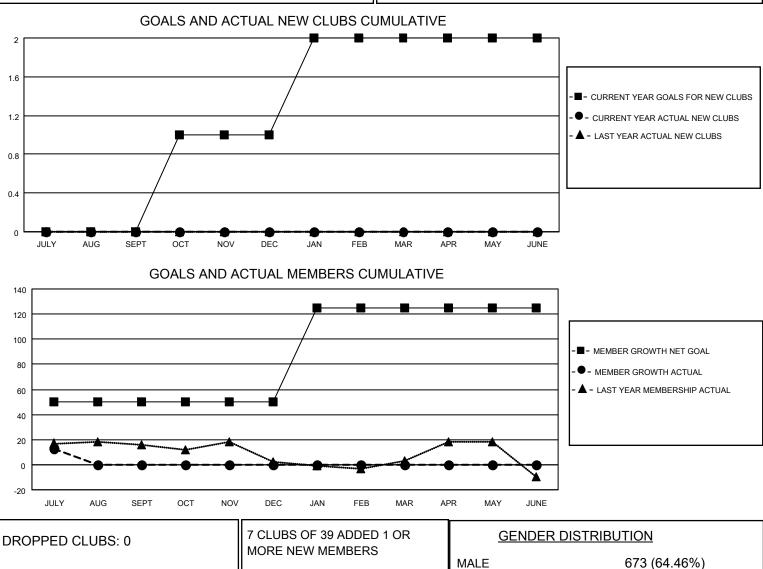

## LOCATION ALABAMA

District 34 A

Results as of: 7/31/2023

| Clubs                 |               |           |               | Members               |                        |                         |                                                    |
|-----------------------|---------------|-----------|---------------|-----------------------|------------------------|-------------------------|----------------------------------------------------|
| RESULTS FOR 2023-2024 |               |           |               | RESULTS FOR 2023-2024 |                        |                         |                                                    |
| QUARTER               | NEW CLUB GOAL | NEW CLUBS | DROPPED CLUBS | QUARTER               | BER GROWTH NET<br>GOAL | MEMBER GROWTH<br>ACTUAL | DROPPED<br>MEMBERS ACTUAL<br>(including transfers) |
| JULY/AUG/SEPT         | 0             | 0         | 0             | JULY/AUG/SEPT         | 50                     | 22                      | 5                                                  |
| OCT/NOV/DEC           | 1             | 0         | 0             | OCT/NOV/DEC           | 0                      | 0                       | 0                                                  |
| JAN/FEB/MAR           | 1             | 0         | 0             | JAN/FEB/MAR           | 75                     | 0                       | 0                                                  |
| APR/MAY/JUNE          | 0             | 0         | 0             | APR/MAY/JUNE          | 0                      | 0                       | 0                                                  |